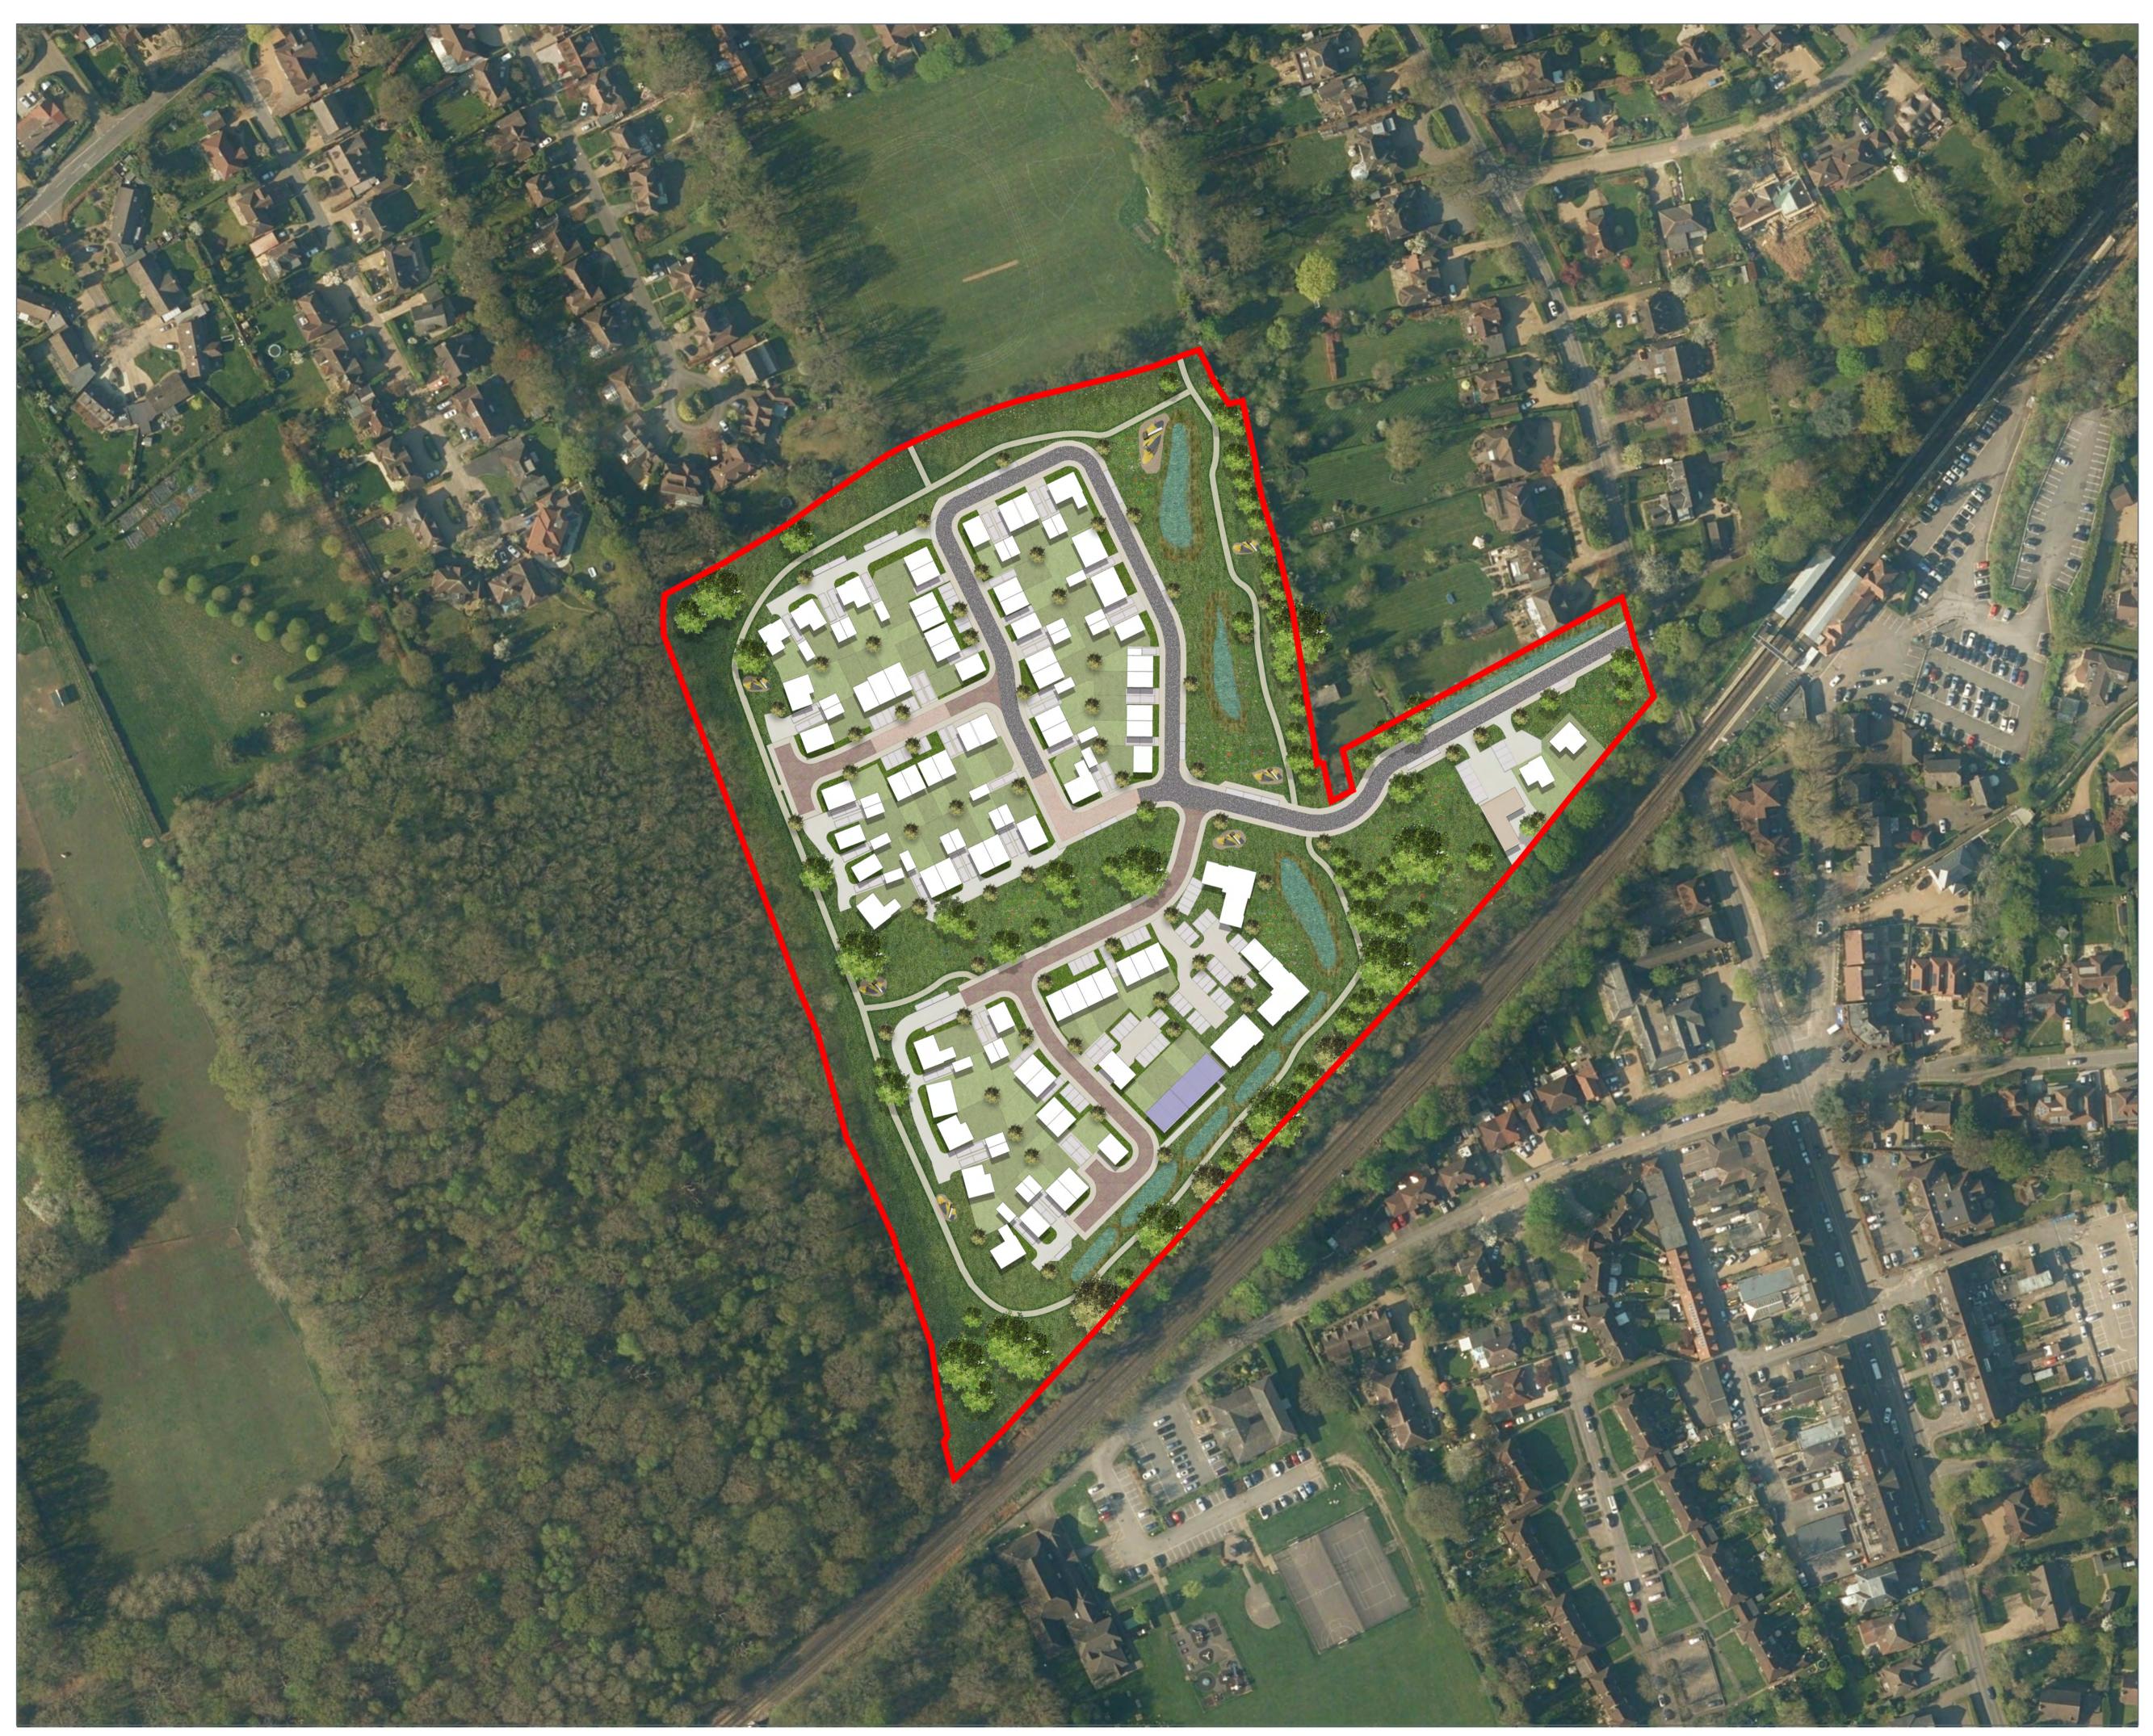

Site boundary Residential dwellings Employment/Residential Main route Lanes Private drives Shared surface

Pedestrian/cycle trail Attenuation ponds

Proposed planting

Indicative self-build and custom build units

## ŤΝ

PROJECT Land at Lollesworth Fields East Horsley DRAWING TITLE Illustrative Masterplan

DATE 26.02.19 PROJECT NO 28968

SCALE 1:1000@A1 DRAWING NO 9400

DRAWN BY SP

CHECK BY BW REVISION F

Offices at Birmingham Bristol Cambridge Cardiff Ebbsfleet Edinburgh Leeds London Manchester Newcastle Reading Southampton